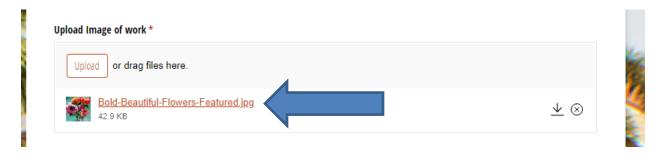

#### Method 2:

1. Click the "Upload" button on the submission form:

2. Navigate to your image file on your computer and then click the "Open" button:

After either method used, your image file will show as uploaded: