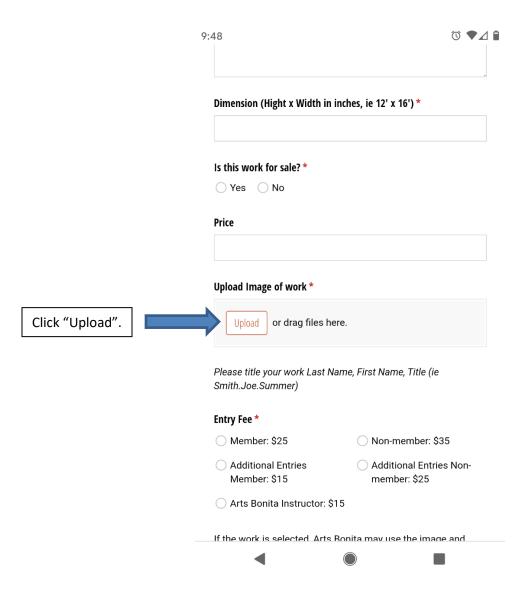

# **Uploading Your Image on Your Phone:**

1. After taking a photo of your artwork with your phone, on the submission form, click the "Upload" button:

2. Click on the "Files" option to bring up all files on your phone: