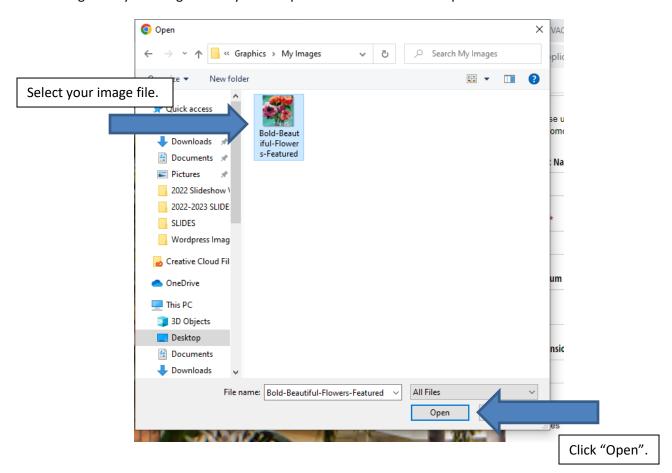

#### Method 2:

1. Click the "Upload" button on the submission form:

2. Navigate to your image file on your computer and then click the "Open" button:

After either method used, your image file will show as uploaded: