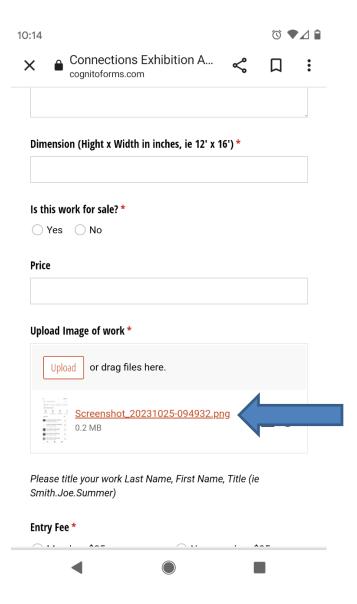

# 3. Now, select your image file:

You will see your image file uploaded to the form: