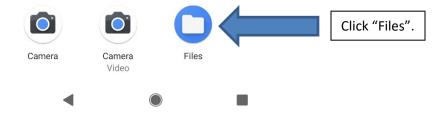

# **Uploading Your Image on Your Phone:**

1. After taking a photo of your artwork with your phone, on the submission form, click the "Upload" button:

2. Click on the "Files" option to bring up all files on your phone: