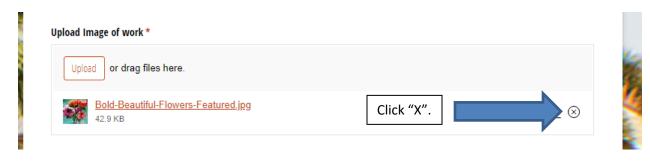

# If by chance you upload the wrong file, or want to re-upload:

Click the "X" in the circle, and then start the upload process again: