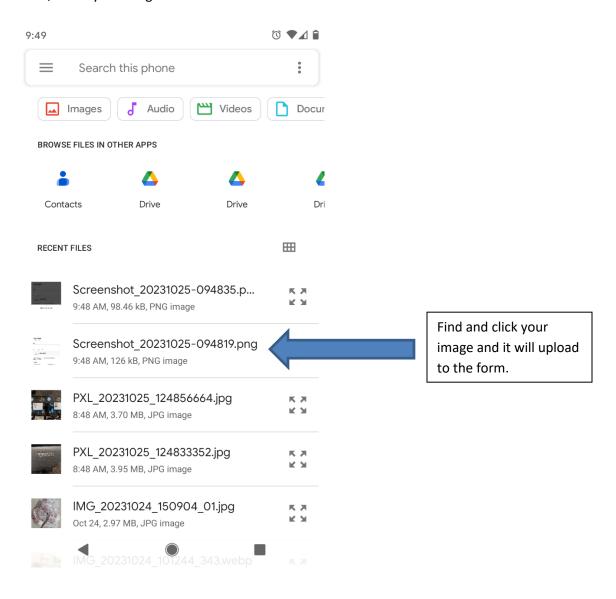

# **Uploading Your Image on Your Phone:**

1. After taking a photo of your artwork with your phone, on the submission form, click the "Upload" button:

2. Click on the "Files" option to bring up all files on your phone:

# 3. Now, select your image file:

You will see your image file uploaded to the form: