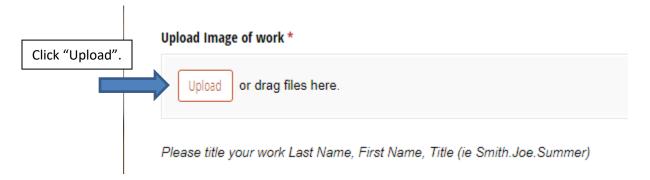

#### Method 2:

1. Click the "Upload" button on the submission form:

2. Navigate to your image file on your computer and then click the "Open" button:

After either method used, your image file will show as uploaded: